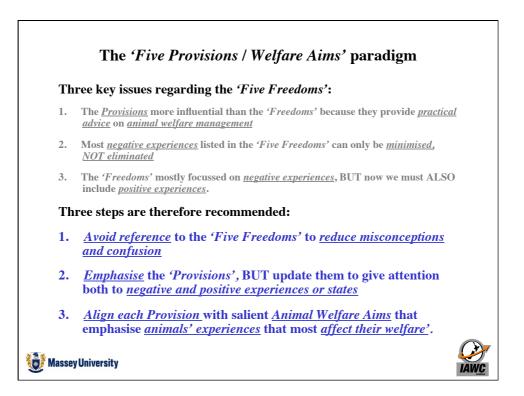

| The 'Five Provisions'                                                        |                                                                                      |  |  |  |  |  |
|------------------------------------------------------------------------------|--------------------------------------------------------------------------------------|--|--|--|--|--|
| <ul> <li>The Freedoms are <i>proc</i></li> <li>BUT, the PROVISION</li> </ul> | blematic<br>IS are still <i>practically useful</i> in some ways                      |  |  |  |  |  |
| Domain/category                                                              | Provisions                                                                           |  |  |  |  |  |
| 1. Nutrition                                                                 | Provide ready access to fresh water and a diet to maintain full health and vigour    |  |  |  |  |  |
| 2. Environment                                                               | Provide an appropriate environment including shelter and a comfortable resting area  |  |  |  |  |  |
| 3. Health                                                                    | Prevent or rapidly diagnose and treat injury and disease                             |  |  |  |  |  |
| 4. Behaviour                                                                 | Provide sufficient space, proper facilities and the company of the animal's own kind |  |  |  |  |  |
| 5. Mental experiences                                                        | Ensure conditions and treatment which avoid mental suffering                         |  |  |  |  |  |