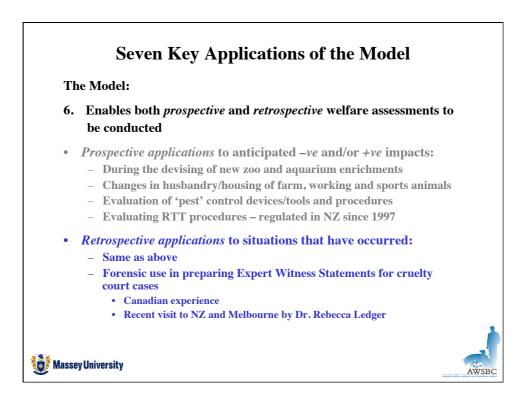

|
| •  | Four-tier enhancement scale                                                                                          |
| •  | Relates mainly to use of opportunities for rewarding behaviours:                                                     |
|    | – 0: None                                                                                                            |
|    | - +: Low-level enhancement                                                                                           |
|    | – ++: Medium-level enhancement                                                                                       |
|    | – +++: High-level enhancement                                                                                        |

















| <b>Concluding comments</b>                                                                                        |
|-------------------------------------------------------------------------------------------------------------------|
| QUESTIONS                                                                                                         |
| Q: Is the <i>minimalist conservation aim</i> of <i>mere survival</i> sufficient?                                  |
| A: The <i>biological functioning</i> approach, focused on <u>survival-related factors</u> , can achieve survival, |
| BUT this will usually only <i>minimise or neutralise -ve affective states</i>                                     |
| NEVERTHELESS: it is important to do this!