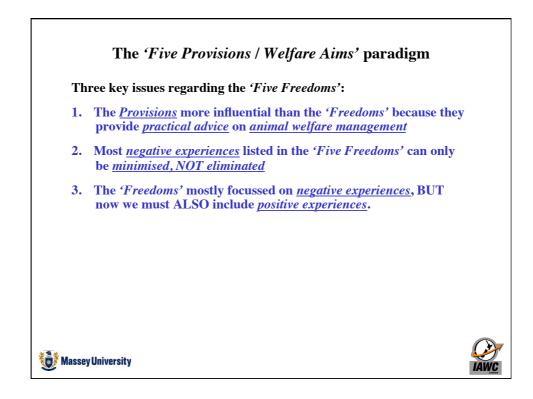

| The 'Five Provisions'                                                        |                                                                                      |  |  |  |  |  |
|------------------------------------------------------------------------------|--------------------------------------------------------------------------------------|--|--|--|--|--|
| <ul> <li>The Freedoms are <i>proc</i></li> <li>BUT, the PROVISION</li> </ul> | blematic<br>IS are still <i>practically useful</i> in some ways                      |  |  |  |  |  |
| Domain/category                                                              | Provisions                                                                           |  |  |  |  |  |
| 1. Nutrition                                                                 | Provide ready access to fresh water and a diet to maintain full health and vigour    |  |  |  |  |  |
| 2. Environment                                                               | Provide an appropriate environment including shelter and a comfortable resting area  |  |  |  |  |  |
| 3. Health                                                                    | Prevent or rapidly diagnose and treat injury and disease                             |  |  |  |  |  |
| 4. Behaviour                                                                 | Provide sufficient space, proper facilities and the company of the animal's own kind |  |  |  |  |  |
| 5. Mental experiences                                                        | Ensure conditions and treatment which avoid mental suffering                         |  |  |  |  |  |