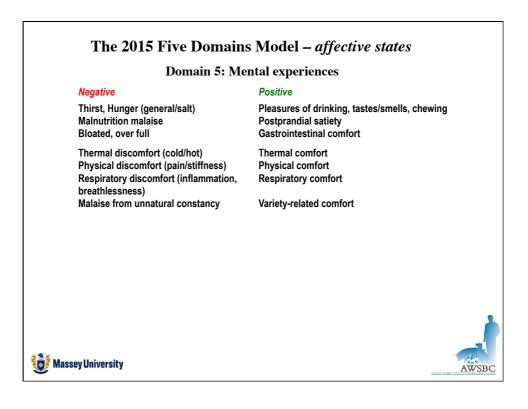

| Provision                                                                                                                                                     | Animal Welfare Aims                                                                                                                                                                          |
|---------------------------------------------------------------------------------------------------------------------------------------------------------------|----------------------------------------------------------------------------------------------------------------------------------------------------------------------------------------------|
| <b>1. Good nutrition:</b> Provide ready access to fresh water and a diet to maintain full health and vigour                                                   | <u>Minimise</u> thirst and hunger and <u>enable</u><br>eating to be a pleasurable experience                                                                                                 |
| 2. Good environment: Provide shade/shelter or<br>suitable housing, good air quality and<br>comfortable resting areas                                          | <u>Minimise</u> discomfort and exposure and<br><u>promote</u> thermal, physical and other<br>comforts                                                                                        |
| <b>3. Good health:</b> Prevent or rapidly diagnose<br>and treat disease and injury, and foster good<br>muscle tone, posture and cardiorespiratory<br>function | <u>Minimise</u> breathlessness, nausea, pain and<br>other aversive experiences and <u>promote</u> the<br>pleasures of robustness, vigour, strength<br>and well coordinated physical activity |
| <b>4. Appropriate behaviour:</b> Provide sufficient space, proper facilities, congenial company and appropriately varied conditions                           | <u>Minimise</u> threats and unpleasant<br>restrictions on behaviour and <u>promote</u><br>engagement in rewarding activities                                                                 |
| 5. Positive mental experiences: Provide safe,<br>congenial and species-appropriate<br>opportunities to have pleasurable experiences                           | <b><u>Promote</u></b> various forms of comfort, pleasure, interest, confidence and a sense of control                                                                                        |