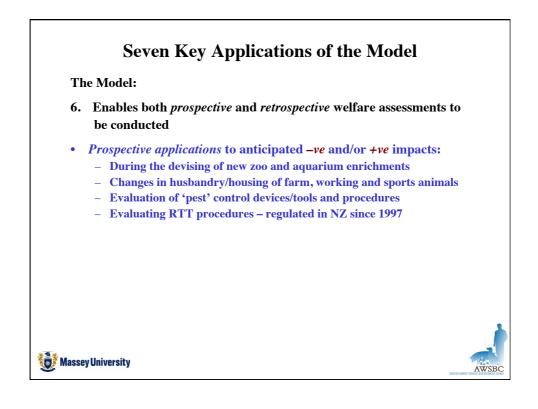

|
| •  | Four-tier enhancement scale                                                                                          |
| •  | Relates mainly to use of opportunities for rewarding behaviours:                                                     |
|    | – 0: None                                                                                                            |
|    | - +: Low-level enhancement                                                                                           |
|    | – ++: Medium-level enhancement                                                                                       |
|    | – +++: High-level enhancement                                                                                        |

















| <b>Concluding comments</b>                                                                                        |
|-------------------------------------------------------------------------------------------------------------------|
| QUESTIONS                                                                                                         |
| Q: Is the <i>minimalist conservation aim</i> of <i>mere survival</i> sufficient?                                  |
| A: The <i>biological functioning</i> approach, focused on <u>survival-related factors</u> , can achieve survival, |
| BUT this will usually only <i>minimise or neutralise -ve affective states</i>                                     |
| NEVERTHELESS: it is important to do this!