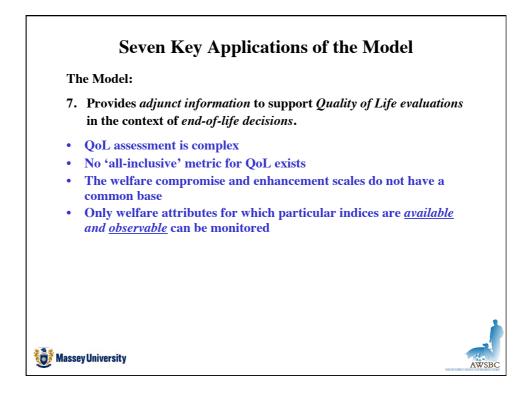

|
| •  | Four-tier enhancement scale                                                                                          |
| •  | Relates mainly to use of opportunities for rewarding behaviours:                                                     |
|    | – 0: None                                                                                                            |
|    | - +: Low-level enhancement                                                                                           |
|    | – ++: Medium-level enhancement                                                                                       |
|    | – +++: High-level enhancement                                                                                        |

















| <b>Concluding comments</b>                                                                                        |
|-------------------------------------------------------------------------------------------------------------------|
| QUESTIONS                                                                                                         |
| Q: Is the <i>minimalist conservation aim</i> of <i>mere survival</i> sufficient?                                  |
| A: The <i>biological functioning</i> approach, focused on <u>survival-related factors</u> , can achieve survival, |
| BUT this will usually only <i>minimise or neutralise -ve affective states</i>                                     |
| NEVERTHELESS: it is important to do this!