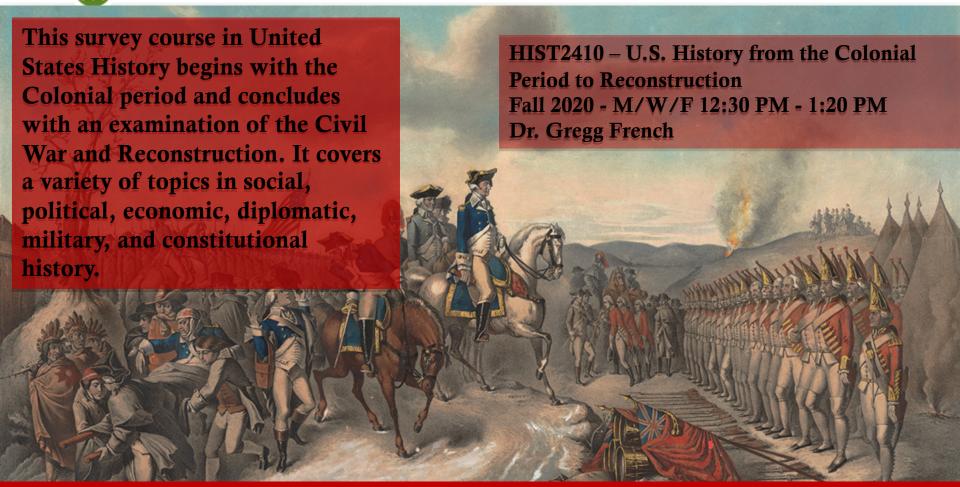

HIST2320 – The Atlantic Region Fall 2020 - M/W 3:00 PM - 4:15 PM Dr. Ed MacDonald

University of Prince Edward Island

people - excellence - impact

A 19<sup>th</sup> century lithograph titled *Surrender of the Hessian troops to General Washington, after the Battle of Trenton, Decr. 25th 1776.* (Anne S. K. Brown Military Collection)